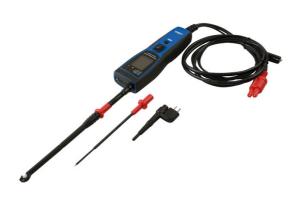

## **Multi-Function Automotive Tester**

Multi-function automotive tester with colour screen and power probe functions. Supplied with 6m extension cable.

## **Additional Information**

- Multi function power probe and automotive tester with colour screen.
- Voltage measurement range 0 70V DC, DC current range 0 5 amp. Temperature range: -50° to +205°C. Frequency = 0 300kHz (square wave). Resistance range =  $0 - 200 \text{k}\Omega$ .
- Kit includes one of each: vehicle auxiliary socket connector, long testing probe, wire piercing probe, K type temperature probe and a 6m
- Equipped with double fuse protection, internal auto recovery fuse (self reset 60 seconds) = 5 amps; replaceable 20A spade fuse.
- 12-24V power source required. Supplied in storage case with user manual. CE, UKCA & RoHS compliant.