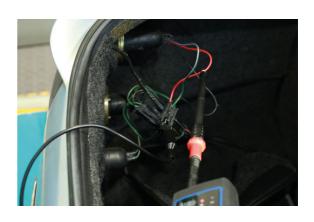

## **Multi-Function Automotive Tester**

Multi-function automotive tester with colour screen and power probe functions. Supplied with 6m extension cable.

## **Additional Information**

- Multi function power probe and automotive tester with colour screen.
- Voltage measurement range 0 70V DC, DC current range 0 5 amp. Temperature range: -50° to +205°C. Frequency = 0 300kHz (square wave). Resistance range =  $0 - 200 \text{k}\Omega$ .
- Kit includes one of each: vehicle auxiliary socket connector, long testing probe, wire piercing probe, K type temperature probe and a 6m
- Equipped with double fuse protection, internal auto recovery fuse (self reset 60 seconds) = 5 amps; replaceable 20A spade fuse.
- 12-24V power source required. Supplied in storage case with user manual. CE, UKCA & RoHS compliant.