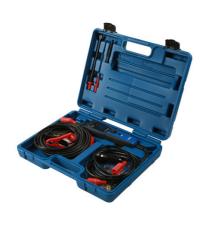

## **Multi-Function Automotive Tester**

Multi-function automotive tester with colour screen and power probe functions. Supplied with 6m extension cable.

## **Additional Information**

- Multi function power probe and automotive tester with colour screen.
- Voltage measurement range 0 70V DC, DC current range 0 5 amp. Temperature range: -50° to +205°C. Frequency = 0 300kHz (square wave). Resistance range =  $0 - 200 \text{k}\Omega$ .
- Kit includes one of each: vehicle auxiliary socket connector, long testing probe, wire piercing probe, K type temperature probe and a 6m
- Equipped with double fuse protection, internal auto recovery fuse (self reset 60 seconds) = 5 amps; replaceable 20A spade fuse.
- 12-24V power source required. Supplied in storage case with user manual. CE, UKCA & RoHS compliant.