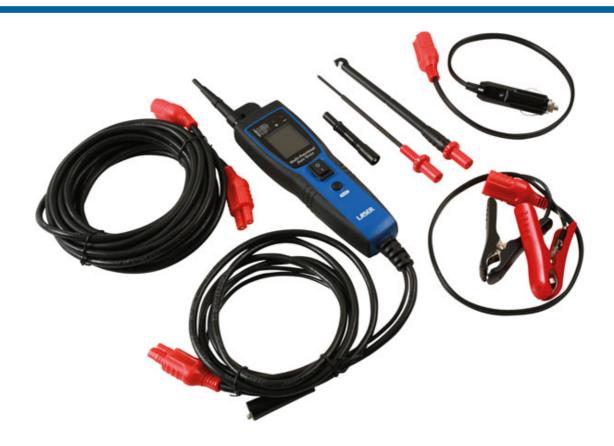

## **Multi-Function Automotive Tester**

Multi-function automotive tester with colour screen and power probe functions. Supplied with 6m extension cable.

## **Additional Information**

- Multi function power probe and automotive tester with colour screen.
- Voltage measurement range 0 70V DC, DC current range 0 5 amp. Temperature range: -50° to +205°C. Frequency = 0 300kHz (square wave). Resistance range =  $0 - 200 \text{k}\Omega$ .
- Kit includes one of each: vehicle auxiliary socket connector, long testing probe, wire piercing probe, K type temperature probe and a 6m
- Equipped with double fuse protection, internal auto recovery fuse (self reset 60 seconds) = 5 amps; replaceable 20A spade fuse.
- 12-24V power source required. Supplied in storage case with user manual. CE, UKCA & RoHS compliant.