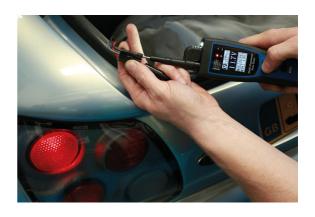

## **Multi-Function Automotive Tester**

Multi-function automotive tester with colour screen and power probe functions. Supplied with 6m extension cable.

## **Additional Information**

- Multi function power probe and automotive tester with colour screen.
- Voltage measurement range 0 70V DC, DC current range 0 5 amp. Temperature range: -50° to +205°C. Frequency = 0 300kHz (square wave). Resistance range =  $0 - 200 \text{k}\Omega$ .
- Kit includes one of each: vehicle auxiliary socket connector, long testing probe, wire piercing probe, K type temperature probe and a 6m
- Equipped with double fuse protection, internal auto recovery fuse (self reset 60 seconds) = 5 amps; replaceable 20A spade fuse.
- 12-24V power source required. Supplied in storage case with user manual. CE, UKCA & RoHS compliant.