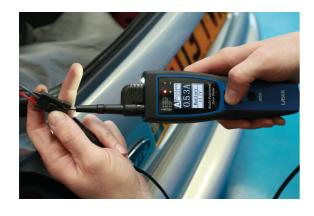

## **Multi-Function Automotive Tester**

Multi-function automotive tester with colour screen and power probe functions. Supplied with 6m extension cable.

## **Additional Information**

- Multi function power probe and automotive tester with colour screen.
- Voltage measurement range 0 70V DC, DC current range 0 5 amp. Temperature range: -50° to +205°C. Frequency = 0 300kHz (square wave). Resistance range =  $0 - 200 \text{k}\Omega$ .
- Kit includes one of each: vehicle auxiliary socket connector, long testing probe, wire piercing probe, K type temperature probe and a 6m
- Equipped with double fuse protection, internal auto recovery fuse (self reset 60 seconds) = 5 amps; replaceable 20A spade fuse.
- 12-24V power source required. Supplied in storage case with user manual. CE, UKCA & RoHS compliant.