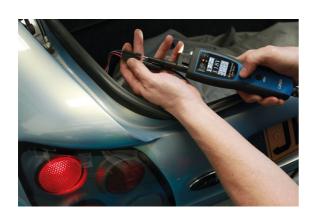

## **Multi-Function Automotive Tester**

Multi-function automotive tester with colour screen and power probe functions. Supplied with 6m extension cable.

## **Additional Information**

- Multi function power probe and automotive tester with colour screen.
- Voltage measurement range 0 70V DC, DC current range 0 5 amp. Temperature range: -50° to +205°C. Frequency = 0 300kHz (square wave). Resistance range =  $0 - 200 \text{k}\Omega$ .
- Kit includes one of each: vehicle auxiliary socket connector, long testing probe, wire piercing probe, K type temperature probe and a 6m
- Equipped with double fuse protection, internal auto recovery fuse (self reset 60 seconds) = 5 amps; replaceable 20A spade fuse.
- 12-24V power source required. Supplied in storage case with user manual. CE, UKCA & RoHS compliant.