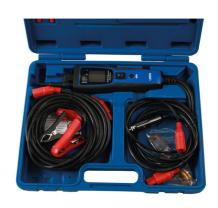

## **Multi-Function Automotive Tester**

Multi-function automotive tester with colour screen and power probe functions. Supplied with 6m extension cable.

## **Additional Information**

- Multi function power probe and automotive tester with colour screen.
- Voltage measurement range 0 70V DC, DC current range 0 5 amp. Temperature range: -50° to +205°C. Frequency = 0 300kHz (square wave). Resistance range =  $0 - 200 \text{k}\Omega$ .
- Kit includes one of each: vehicle auxiliary socket connector, long testing probe, wire piercing probe, K type temperature probe and a 6m
- Equipped with double fuse protection, internal auto recovery fuse (self reset 60 seconds) = 5 amps; replaceable 20A spade fuse.
- 12-24V power source required. Supplied in storage case with user manual. CE, UKCA & RoHS compliant.